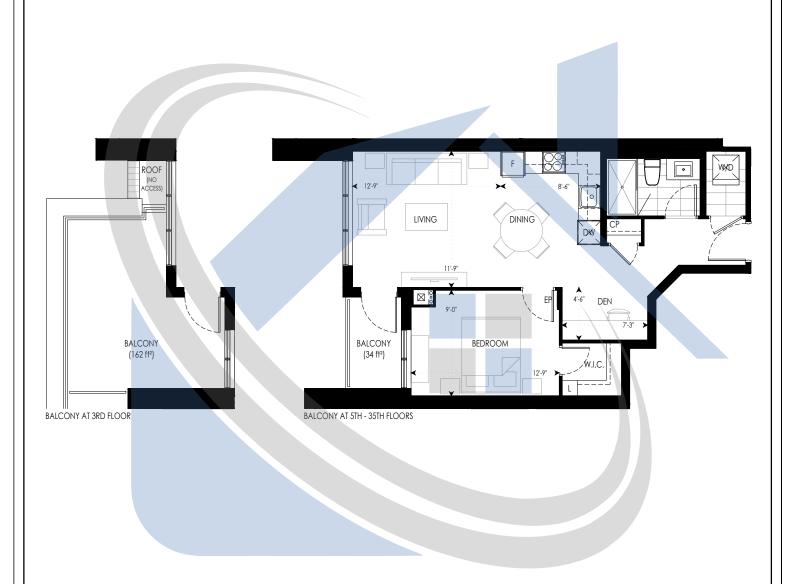

## Schedule 'C-1' FLOOR PLAN LAYOUT OF THE APARTMENT DWELLING UNIT

## THE GOOD LUK TEAM

2B 12 2A 02 15 & 01 1H+D 03 1E+D 1D+D 08 07

BUILDING A 3RD FLOOR

1A+D

616 ft<sup>2</sup>

F - REFRIGERATOR

DW - DISHWASHER

L - LINEN

W/D - WASHER/DRYER

EP - ELECTRICAL PANEL CP - COMMUNICATION PANEL

Vendor's Initials \_\_\_\_

Purchaser's Initials \_\_

Dimensions, specifications, layouts and materials are approximate and are subject to change without notice. Tile patterns may vary, Window sizes and size or location of bulkeads may vary and purchaser will have no claim or cause of action of same. Actual usable floor space may vary from stated floor area. Prices are subject to change without notice, and do not include alternatives mortgage, fridge, stove, washer and dryer. Landscoping, patio, porches, terraces, and balcony areas subject to change.